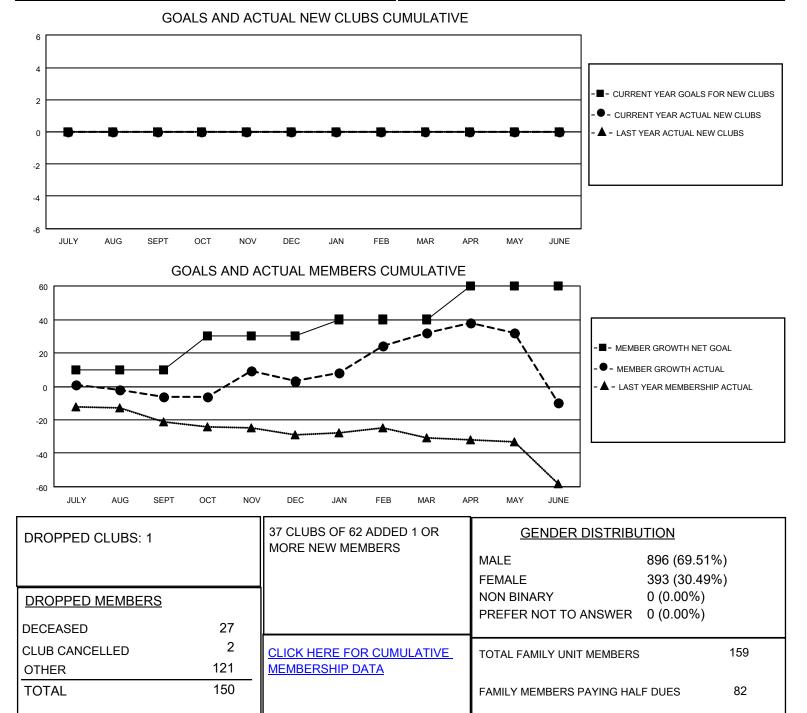

## LOCATION ONTARIO

District A 4

Results as of: 6/30/2023

| Clubs                 |               |           |               | Members               |                         |                         |                                                    |
|-----------------------|---------------|-----------|---------------|-----------------------|-------------------------|-------------------------|----------------------------------------------------|
| RESULTS FOR 2022-2023 |               |           |               | RESULTS FOR 2022-2023 |                         |                         |                                                    |
| QUARTER               | NEW CLUB GOAL | NEW CLUBS | DROPPED CLUBS | QUARTER               | IBER GROWTH NET<br>GOAL | MEMBER GROWTH<br>ACTUAL | DROPPED<br>MEMBERS ACTUAL<br>(including transfers) |
| JULY/AUG/SEPT         | 0             | 0         | 0             | JULY/AUG/SEPT         | 10                      | 23                      | 22                                                 |
| OCT/NOV/DEC           | 0             | 0         | 0             | OCT/NOV/DEC           | 20                      | 51                      | 38                                                 |
| JAN/FEB/MAR           | 0             | 0         | 0             | JAN/FEB/MAR           | 10                      | 44                      | 12                                                 |
| APR/MAY/JUNE          | 0             | 0         | 1             | APR/MAY/JUNE          | 20                      | 42                      | 78                                                 |